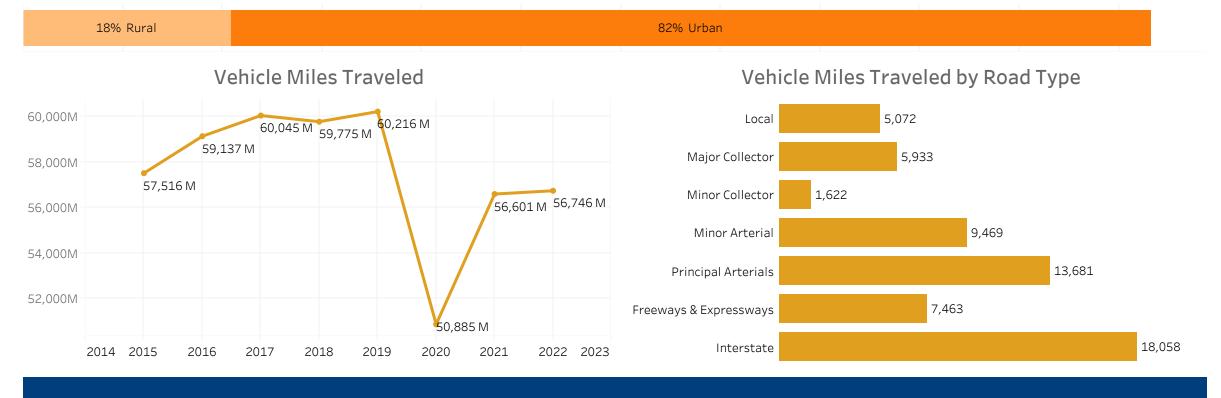

|                  | Population<br>(millions) |                                      |  |
|                   |                                         |                  |                          | 6.17M 6.16M                          |  |
|                   |                                         |                  |                          |                                      |  |
|                   |                                         |                  |                          |                                      |  |
|                   |                                         | 6.05M            | 6.06M 6.05M 6.06M        |                                      |  |

Vehicle Miles Traveled (millions)

Vehicle Miles Traveled by Location



## Public Road Length





## Public Road Length by Road Location

Vehicle Miles Traveled & Public Road Length

| (percent             | :)    |                                                                                     |                                                                                                                                                                                                             |
|----------------------|-------|-------------------------------------------------------------------------------------|-------------------------------------------------------------------------------------------------------------------------------------------------------------------------------------------------------------|
| Vehicle Miles Travel | led   | Pub