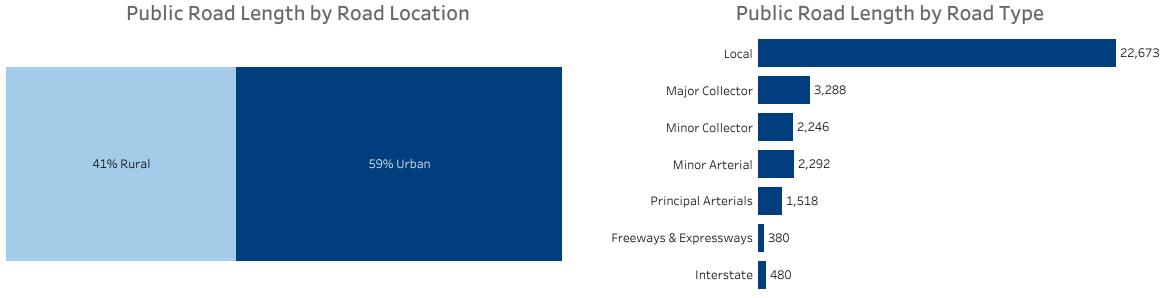

## Public Road Length

## Public Road Length by Road Location

Vehicle Miles Traveled & Public Road Length

| (percent             | :)    |                                                                                     |                                                                                                                                                                                                             |
|----------------------|-------|-------------------------------------------------------------------------------------|-------------------------------------------------------------------------------------------------------------------------------------------------------------------------------------------------------------|
| Vehicle Miles Travel | led   | Public Road Leng                                                                    | th                                                                                                                                                                                                          |
| •                    | 8.9%  |                                                                                     | 69.6%                                                                                                                                                                                                       |
| •                    | 9.9%  | ٠                                                                                   | 9.7%                                                                                                                                                                                                        |
| •                    | 2.5%  | ٠                                                                                   | 6.9%                                                                                                                                                                                                        |
| •                    | 15.7% | ٠                                                                                   | 7.1%                                                                                                                                                                                                        |
|                      | 21.3% | ٠                                                                                   | 4.1%                                                                                                                                                                                                        |
| •                    | 12.4% | •                                                                                   | 1.2%                                                                                                                                                                                                        |
|                      | 29.2% | •                                                                                   | 1.5%                                                                                                                                                                                                        |
|                      |       | <ul> <li>9.9%</li> <li>2.5%</li> <li>15.7%</li> <li>21.3%</li> <li>12.4%</li> </ul> | Vehicle Miles Traveled         Public Road Leng           8.9%         9.9%           9.9%         6           2.5%         6           15.7%         6           21.3%         6           12.4%         6 |