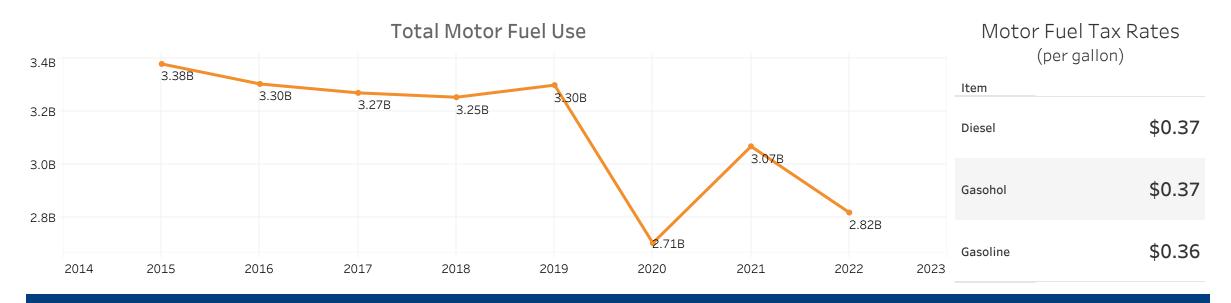

| 1.5%                                                                                                                                                                                                        |
|                      |       | <ul> <li>9.9%</li> <li>2.5%</li> <li>15.7%</li> <li>21.3%</li> <li>12.4%</li> </ul> | Vehicle Miles Traveled         Public Road Leng           8.9%         9.9%           9.9%         6           2.5%         6           15.7%         6           21.3%         6           12.4%         6 |

## **Public Road Lane Miles**

(miles)



Vehicle Registrations

(millions)



**Driver Licenses** (millions)



**Vechicle Crash Fatalities** 

\*(No bar indicates that there is no data available for that year) (thousands)



Motor Fuel Use (billions)



## **Highway Funding Revenue** (thousands)



Total Highway Funding Revenue



Highway Funding Expenditures

(thousands)



**Total Highway Expenditures**