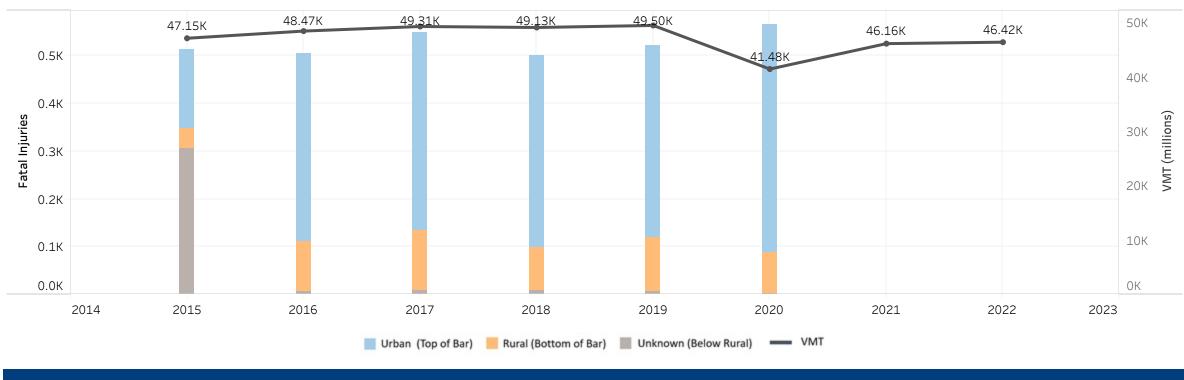

## **Public Road Lane Miles**

(miles)

Vehicle Registrations

(millions)

**Driver Licenses** (millions)

**Vechicle Crash Fatalities** 

\*(No bar indicates that there is no data available for that year) (thousands)