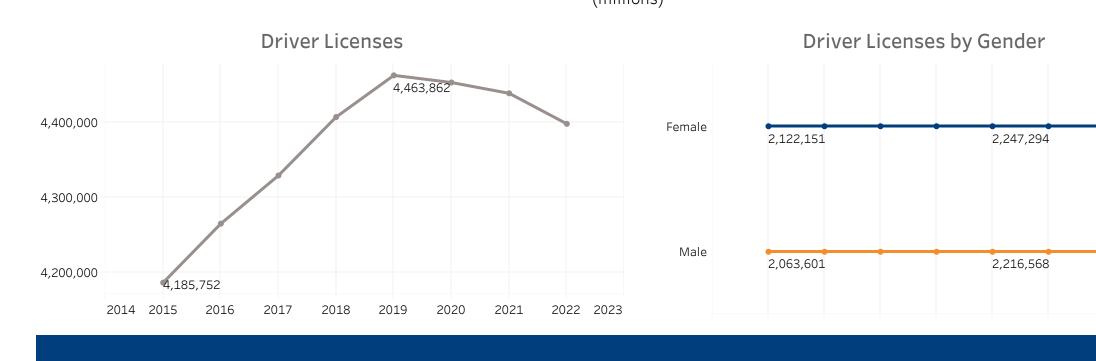

## **Public Road Lane Miles**

(miles)

Vehicle Registrations

(millions)

**Driver Licenses** (millions)

**Vechicle Crash Fatalities** 

\*(No bar indicates that there is no data available for that year) (thousands)