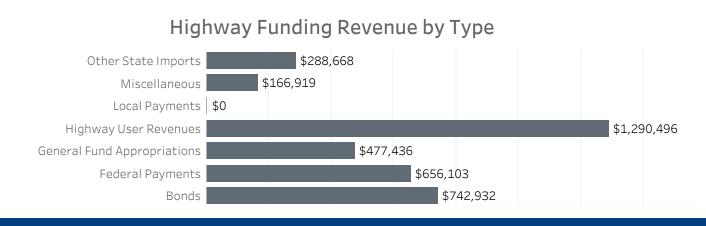

## **Highway Funding Revenue** (thousands)

Total Highway Funding Revenue

Highway Funding Expenditures

(thousands)

**Total Highway Expenditures** 