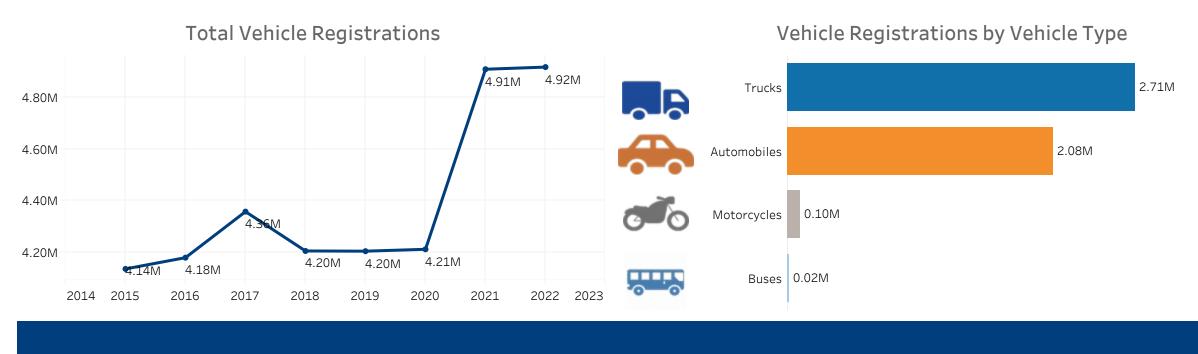

## **Public Road Lane Miles**

(miles)

Vehicle Registrations

(millions)

**Driver Licenses** (millions)

**Vechicle Crash Fatalities** 

\*(No bar indicates that there is no data available for that year) (thousands)