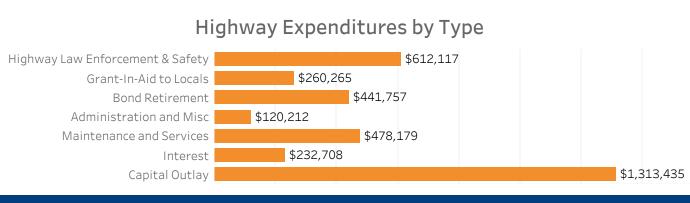

## **Highway Funding Revenue** (thousands)

Total Highway Funding Revenue

Highway Funding Expenditures

(thousands)

**Total Highway Expenditures** 