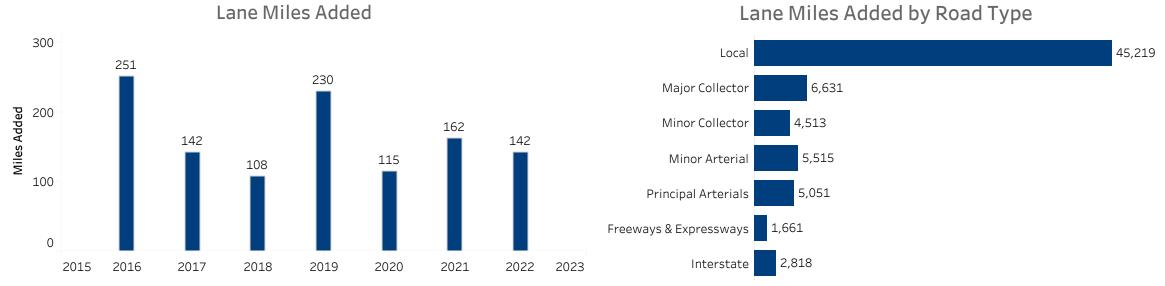

## **Public Road Lane Miles**

(miles)

Vehicle Registrations

(millions)

**Driver Licenses** (millions)

**Vechicle Crash Fatalities** 

\*(No bar indicates that there is no data available for that year) (thousands)